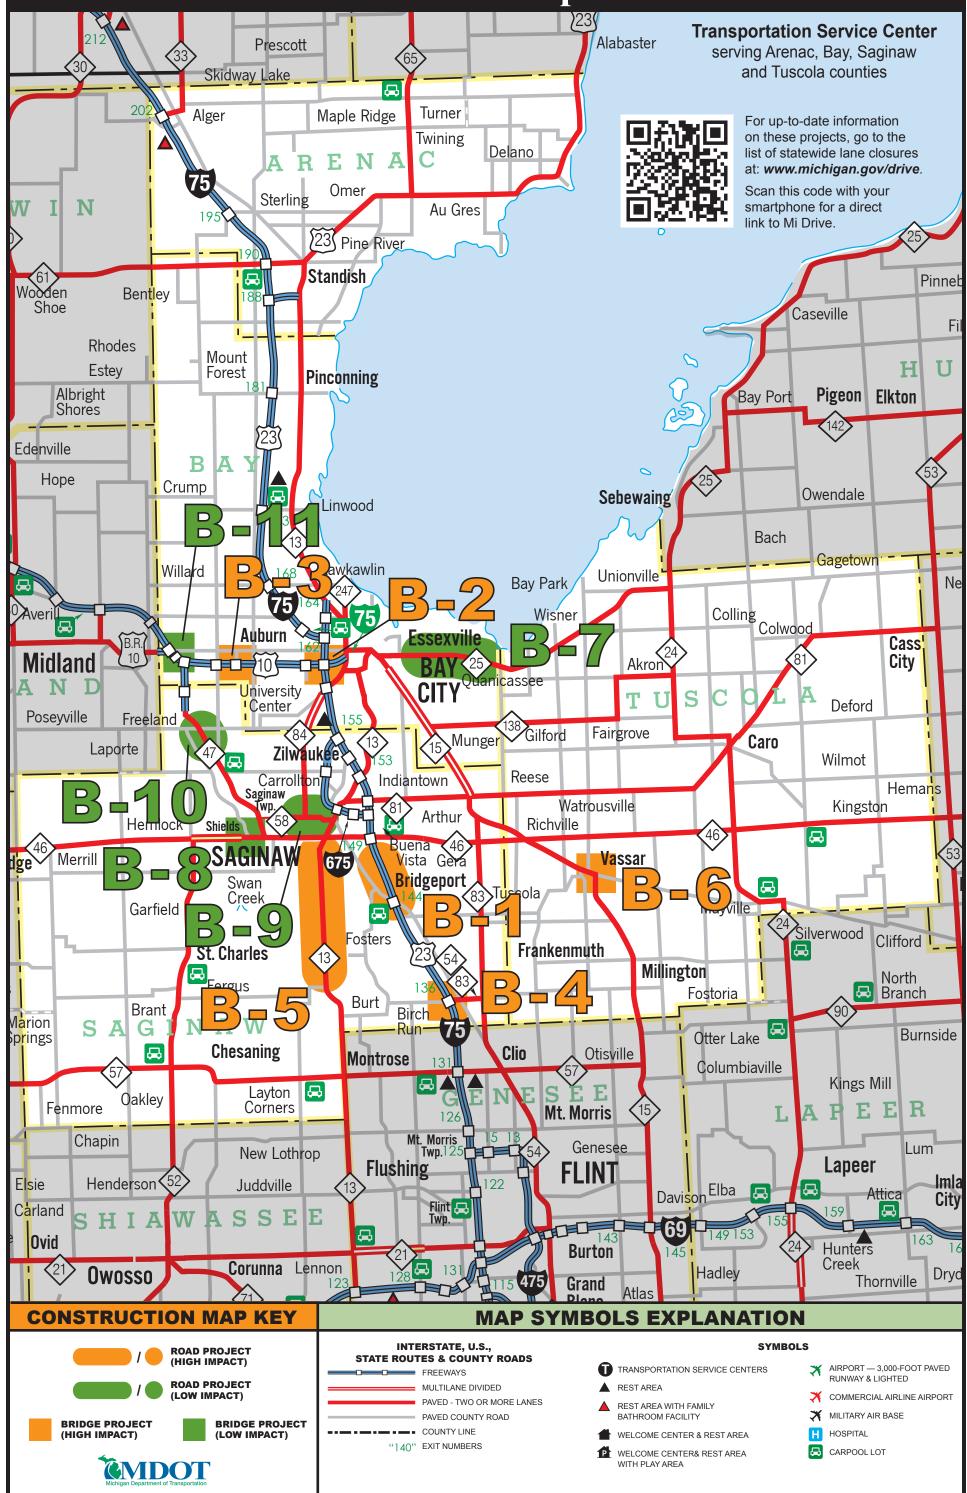

| Route                               | Map<br>Key | Location of Work                                                      | Project<br>Miles | Type of Work                                                                         | County  | Duration of<br>Construction    | Traffic Comments                                                                                                                                                              |
|-------------------------------------|------------|-----------------------------------------------------------------------|------------------|--------------------------------------------------------------------------------------|---------|--------------------------------|-------------------------------------------------------------------------------------------------------------------------------------------------------------------------------|
| I-75                                | B-1        | Dixie Highway to Hess Road                                            | 3.8              | Reconstruct road and repair bridges at Baker<br>Road, King Road, and Hess Road       | Saginaw | March - October                | Construct using crossover, with three lanes open in peak travel<br>direction and two lanes in opposite direction. Local roads will be<br>detoured during bridge construction. |
| I-75                                | B-2        | US-10 over I-75                                                       | N/A              | Bridge replacement                                                                   | Вау     | April - December               | Part-width construction with single-lane closures, crossovers, and ramp detours.                                                                                              |
| US-10                               | B-3        | Nine Mile Road over US-10                                             | N/A              | Bridge replacement                                                                   | Вау     | April - September              | Single-lane closures on US-10 with crossovers. Nine Mile Road will be detoured.                                                                                               |
| I-75                                | B-4        | M-54/M-83 over I-75                                                   | N/A              | Bridge repair, lighting and traffic signal upgrades                                  | Saginaw | April - July                   | Single-lane closures in each direction.                                                                                                                                       |
| M-13                                | B-5        | Verne Road to Hess Road                                               | 9.1              | Replace five bridges, maintenance on three bridges, and cold mill and resurface road | Saginaw | April - October                | Part-width construction using temporary signals and detours.                                                                                                                  |
| M-15                                | B-6        | M-15 over Cass River in Vassar                                        | N/A              | Bridge replacement                                                                   | Tuscola | October 2014 -<br>October 2015 | Part-width construction using temporary signals and single-lane closures.                                                                                                     |
| M-25                                | B-7        | Cecilia Drive to Bay/Tuscola county line                              | 6.7              | Cold mill and resurface                                                              | Вау     | June                           | Part-width construction using flag control.                                                                                                                                   |
| M-46                                | B-8        | West of Leddy Road to east of Kennely, including M-46 over Swan Creek | 1.0              | Construct indirect left turns and bridge repair                                      | Saginaw | April - September              | Single-lane closures in each direction.                                                                                                                                       |
| M-58                                | B-9        | Charles Street to Taft Street and Mackinaw<br>Court to Lathrup Avenue | 0.5              | Pavement grooving                                                                    | Saginaw | Мау                            | Single- and double-lane closures.                                                                                                                                             |
| M-47                                | B-10       | Powley Drive to Freeland SportsZone                                   | 2.2              | Nonmotorized path                                                                    | Saginaw | TBD                            | Shoulder closures.                                                                                                                                                            |
| US-10                               | B-11       | Patrick Road and H&E Railroad over US-10                              | N/A              | Bridge repairs                                                                       | Вау     | April - July                   | Single-lane closures on US-10. Traffic shifts and flag control on local roads.                                                                                                |
| Birch Run<br>Township,<br>Birch Run | N/A        | Willard Road to Birch Run Outlet Mall                                 | 1.7              | Nonmotorized path                                                                    | Saginaw | TBD                            | Lane and shoulder closures on local roads.                                                                                                                                    |