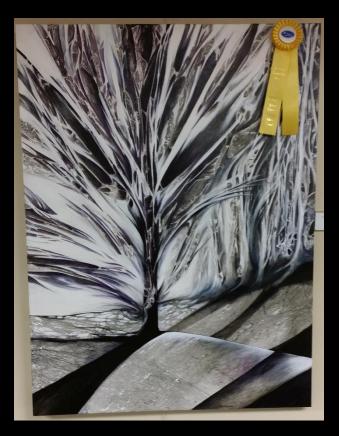

### **SPICER GROUP SPECIAL MERIT AWARD**

Jan Wegner – Saginaw Into the Woods – acrylic & watercolor

FIRST STATE BANK SPECIAL MERIT AWARD

Alan Maciag – Midland *Winter Red* – oil

HONORABLE MENTION Sue Modrak – Mt. Morris Barn Study Plein Air – oil