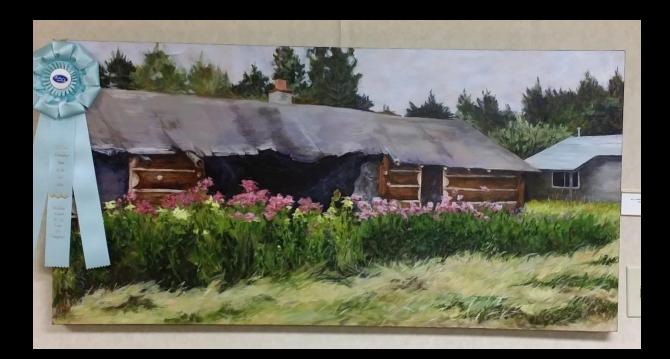

### **SPICER GROUP SPECIAL MERIT AWARD**

Jan Wegner – Saginaw Into the Woods – acrylic & watercolor

FIRST STATE BANK SPECIAL MERIT AWARD

Alan Maciag – Midland *Winter Red* – oil

HONORABLE MENTION Sue Modrak – Mt. Morris Barn Study Plein Air – oil