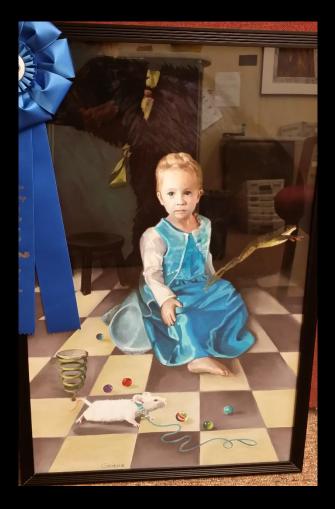

### **BEST OF SHOW** Candice Grieve – Clinton Twp. *Imagine* - pastel

SAGINAW TOWNSHIP PURCHASE AWARD Bill Brinker – Saginaw Summertime - watercolor