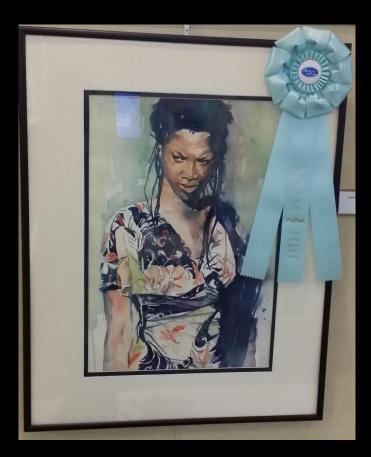

COVENANT HEALTH CARE HOSPITAL SPECIAL MERIT AWARD Larry Butcher – Midland I Am – mixed media