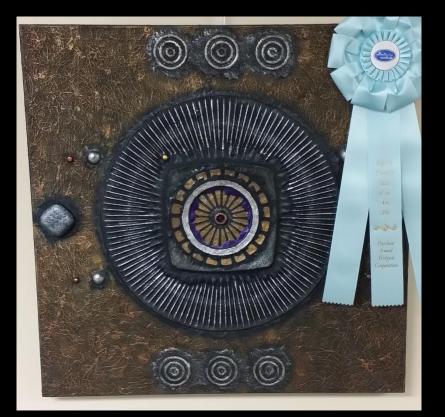

### **WOLGAST CORPORATION PURCHASE AWARD**

Beth Ward-Donahue – Midland Relic II Series #288 – cast paper on canvas

W.L. CASE & COMPANY PURCHASE AWARD

Barb Plummer – Midland Abandoned - acrylic