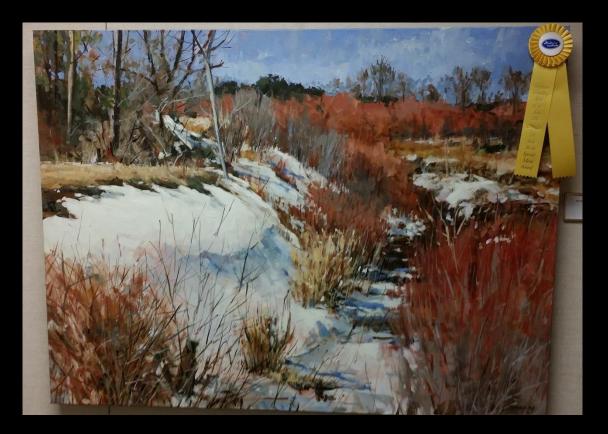

### **SPICER GROUP SPECIAL MERIT AWARD**

Jan Wegner – Saginaw Into the Woods – acrylic & watercolor

FIRST STATE BANK SPECIAL MERIT AWARD

Alan Maciag – Midland *Winter Red* – oil

HONORABLE MENTION Sue Modrak – Mt. Morris Barn Study Plein Air – oil