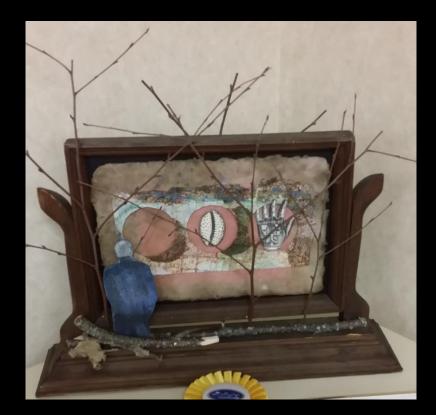

# MCDONALD PONTIAC/CADILLAC GMC, INC SPECIAL MERIT AWARD

Andrea Czarnik – Saginaw Dolores and Cats II - acrylic

**THE REHMANN GROUP SPECIAL MERIT AWARD** Rebecca Hastings – Farwell *Reno's Legacy - assemblage* 