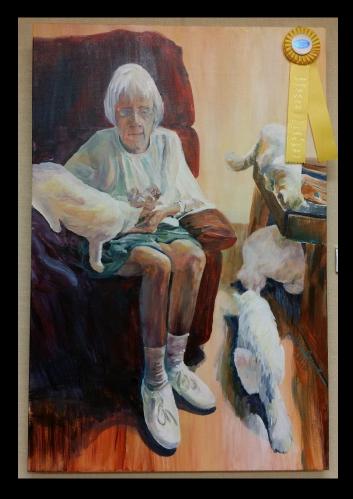

# MCDONALD PONTIAC/CADILLAC GMC, INC SPECIAL MERIT AWARD

Andrea Czarnik – Saginaw Dolores and Cats II - acrylic

**THE REHMANN GROUP SPECIAL MERIT AWARD** Rebecca Hastings – Farwell *Reno's Legacy - assemblage* 